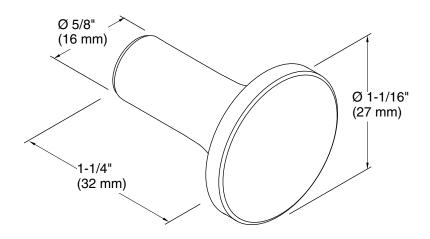

# **Technical Information**

All product dimensions are nominal.

Material: Metal